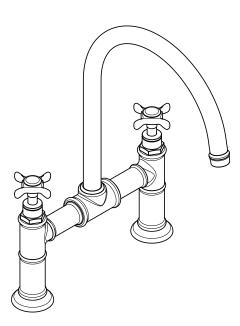

# Axor Montreux Kitchen Faucet, Bridge Model

The measurements shown are for reference only.

Products and specifications shown are subject to change without notice.

Specification sheet revised 12/2007

## **Product Features**

- Traditional cross handles with ceramic cartridges
- Solid brass
- Two hole installation
- Spout swivels 150°
- Cascade no-clog aerator
- 2.2 gpm